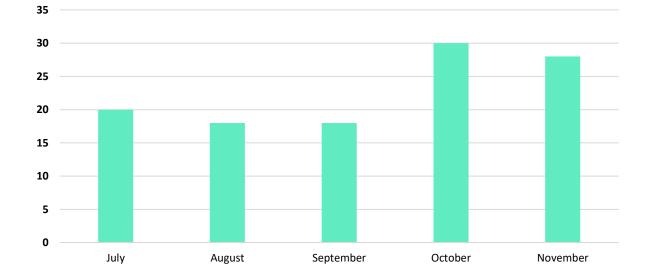

#### **Achieved Number of CAP Radio Jingles**

140 120 100 80 60 40 20 0 Salt FM **Unity FM Rhvthm FM** Glory FM Creek FM

**CAP Radio Jingles** 

Salt FM and Rhythm FM aired 114 and 122 number of jingles respectively which was above the paid for number of jingles for the period of the campaign

### Month By Month Jingles Aired on Salt FM in Abakaliki

PHSAN COVID-19 VACCINATION AWARENESS CAMPAIGN: End of Campaign Report | July - December, 2022