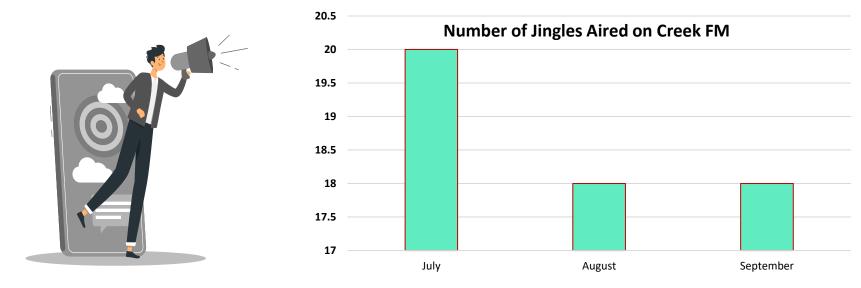

# Month By Month Jingles Aired on Creek FM in Yenagoa

- At the end of the radio campaign in November 2022, below number of jingles per radio stations in Ebonyi State and Bayelsa State was achieved
- Salt FM 114
- Unity FM 121
- Creek FM 56
- Rhythm FM 122
- Glory FM 57
- CCL got extra jingles from Salt FM and Rhythm FM stations