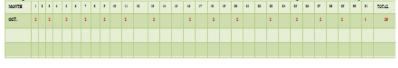

# Month By Month Jingles Aired on Rhythm FM in Yenagoa

Number of Jingles Aired on Rhythm FM