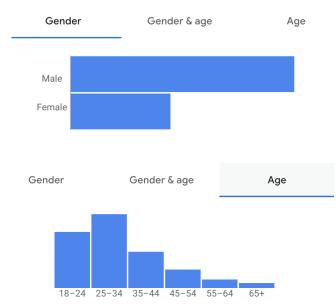

### **Google Ads | Audience**

88% of ad interaction were male and age group with the highest clicks on the ads were 25-34

PHSAN COVID-19 VACCINATION AWARENESS CAMPAIGN: End of Campaign Report | July - December, 2022 More people in Lagos, Abuja and Port Harcourt viewed the ads. While 84% of people saw the ad through their mobile devices

## Facebook Ads | Audience

Unlike Google ads, more of the younger age group saw the ads on Facebook