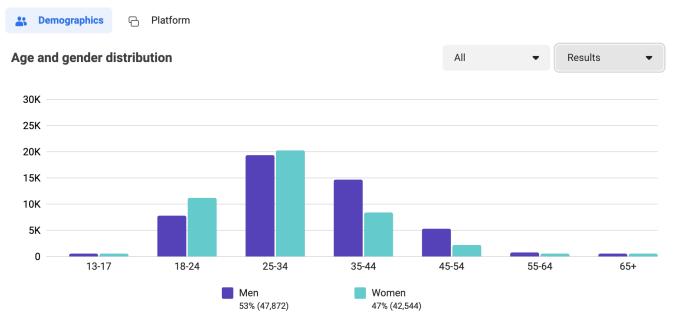

### **Google Ads | Audience**

88% of ad interaction were male and age group with the highest clicks on the ads were 25-34

PHSAN COVID-19 VACCINATION AWARENESS CAMPAIGN: End of Campaign Report | July - December, 2022 More people in Lagos, Abuja and Port Harcourt viewed the ads. While 84% of people saw the ad through their mobile devices

## Facebook Ads | Audience

Unlike Google ads, more of the younger age group saw the ads on Facebook