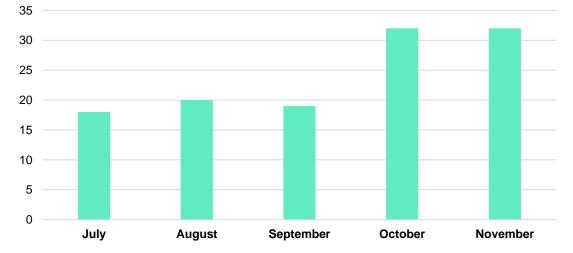

#### **Achieved Number of CAP Radio Jingles**

140 120 100 80 60 40 20 0 Salt FM **Unity FM Rhvthm FM** Glory FM Creek FM

**CAP Radio Jingles** 

Salt FM and Rhythm FM aired 114 and 122 number of jingles respectively which was above the paid for number of jingles for the period of the campaign

# Month By Month Jingles Aired on Rhythm FM in Yenagoa

Number of Jingles Aired on Rhythm FM