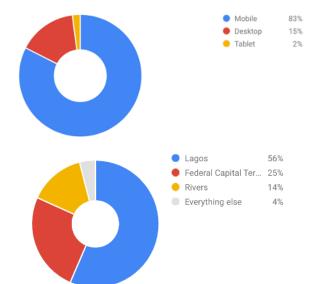

### **Google Ads | Audience**

88% of ad interaction were male and age group with the highest clicks on the ads were 25-34

PHSAN COVID-19 VACCINATION AWARENESS CAMPAIGN: End of Campaign Report | July - December, 2022 More people in Lagos, Abuja and Port Harcourt viewed the ads. While 84% of people saw the ad through their mobile devices