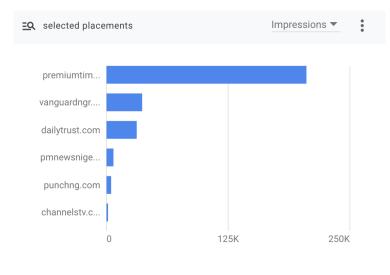

#### The top 3 placement on Google Ad network includes: Premium times, Vanguard and Daily

Trust Private Sector Health Alliance of

PHSAN COVID-19 VACCINATION AWARENESS CAMPAIGN: End of Campaign Report I July - December, 2022