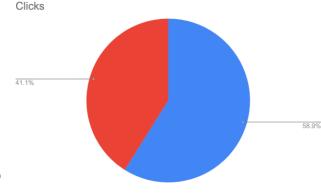

#### **Executive Summary**

- In order to drive top of the mind awareness for the COVID-19 vaccination program, most effective social media and display marketing platforms were deployed to amplify the ongoing vaccination program and consideration
- The campaign was executed using the mixture of Radio, Facebook, Instagram, and Google Display to achieve maximum reach impression, and frequency offline and online
- For the online ads over 2,367,382 impressions were recorded, with the ad reaching over 1,374,887 people across the deployed channels. Overall, 11,612 clicks were recorded.