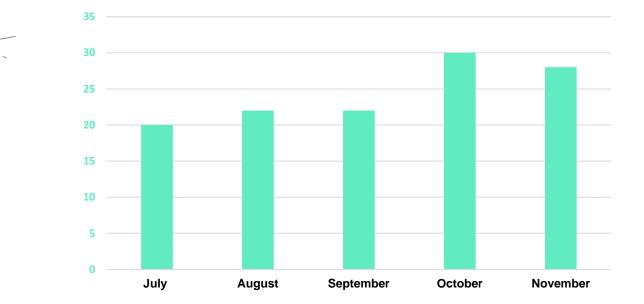

# Month By Month Jingles Aired on Rhythm FM in Yenagoa

Number of Jingles Aired on Rhythm FM