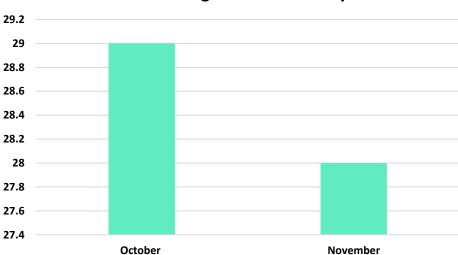

## Month By Month Jingles Aired on Glory FM in Yenagoa

Number of Jingles Aired on Glory FM