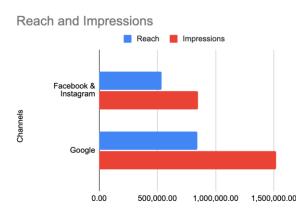

## **Campaign Overview**

The awareness campaign for the COVID-19 vaccination started with plans to reach 1,200,000 people on two different channels within 5months – Facebook and Google Ads network.

We reached 114.6% of the total planned reach with an interaction rate of 0.31% on Google ads. Meanwhile, we had a total of 6,842 interactions on Facebook.

"Google" has the highest values for "Reach" (841,000.00) and "Impressions" (1,520,000.00) "Google" has the lowest value for "Clicks" (4770)